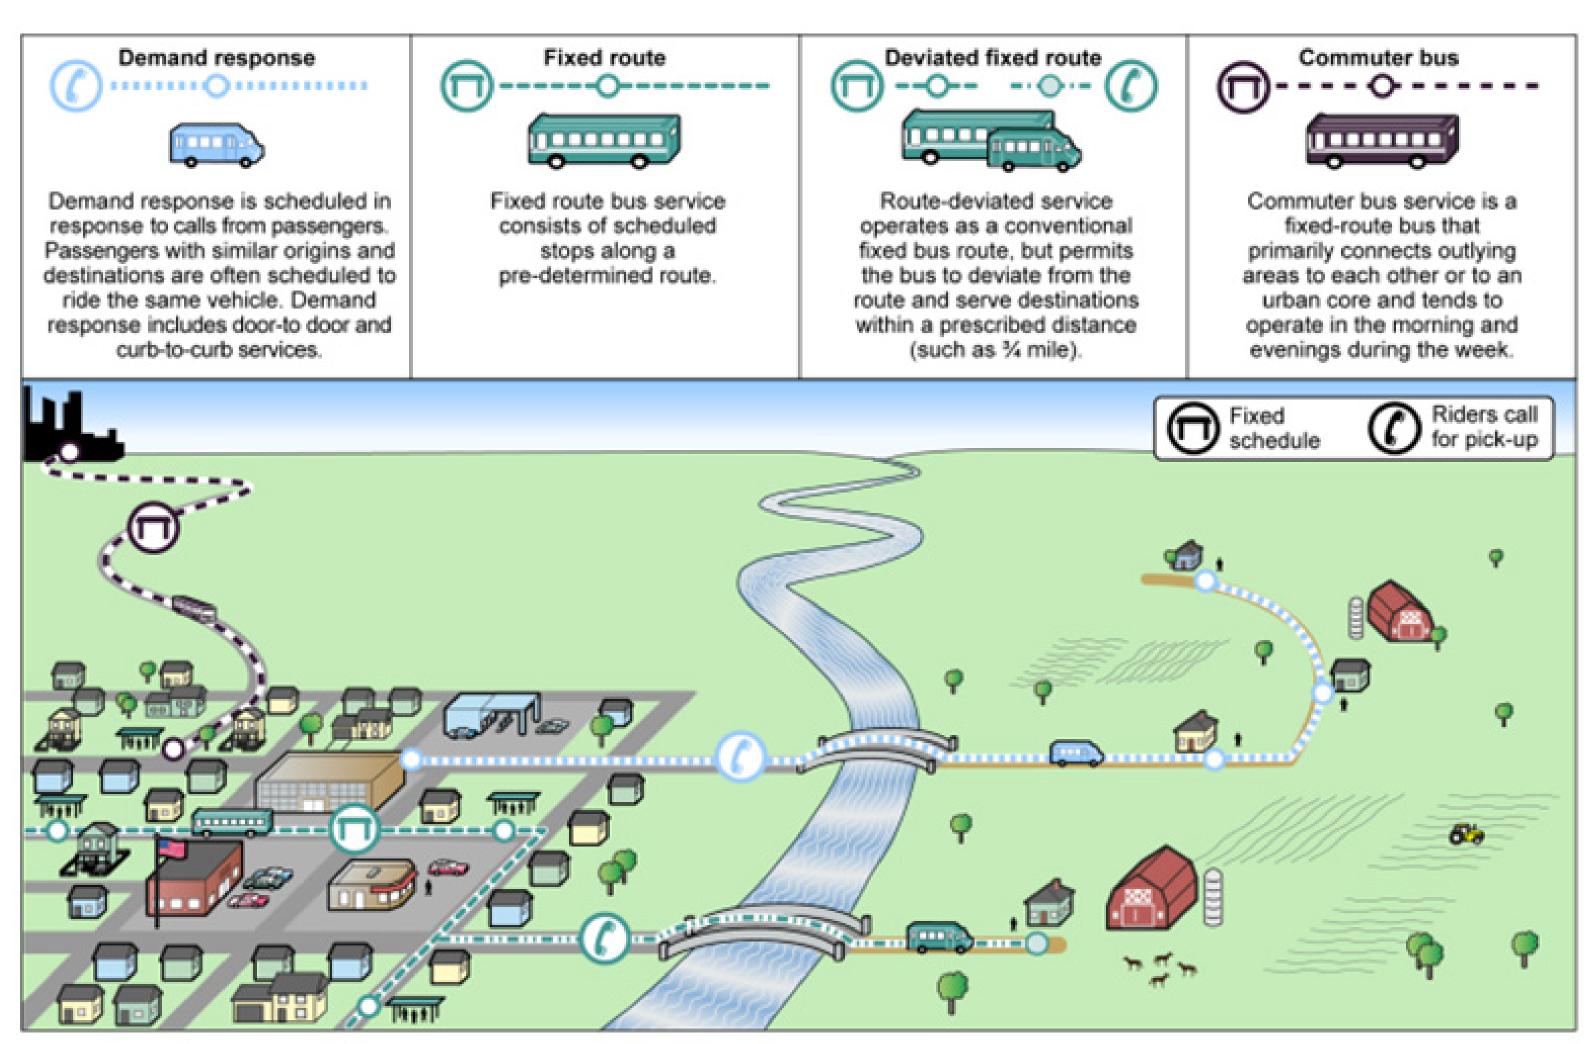

# TRANSIT PLAN



## TRANSIT PLAN

#### TYPES OF TRANSIT SERVICE OFFERINGS





## RECOMMENDATIONS

#### **Transit Development Plan**

 Assess feasibility, benefits, and drawbacks of expanded service, fixed routes, mobility on demand, or combination of services

## **Enhance Service Offerings**

- · Part of Transit Development Plan
- Explore feasibility of Sunday service
- Evaluate new technology to improve communication, routing, and scheduling

### **Fixed Route Feasibility Study**

 Fixed route pilot project as part of, or following, the Transit Development Plan **Scheduling Software Working Group**